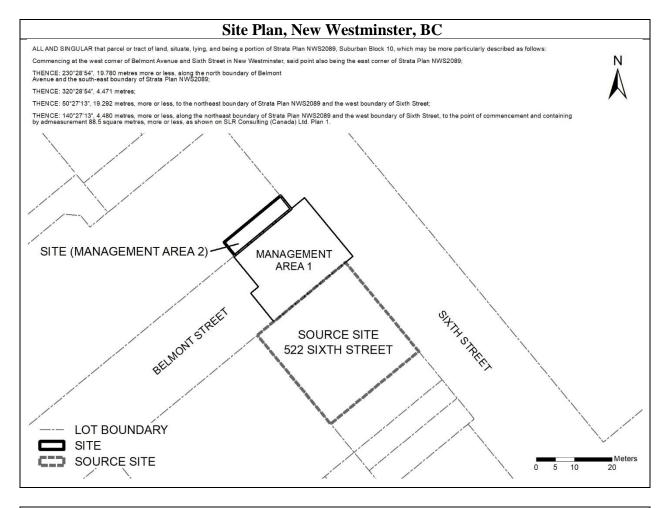

#### Schedule A

The site covered by this Certificate of Compliance is located at a Management Area on 534 Sixth Street, New Westminster, across Belmont Street from the property at 522 Sixth Street, New Westminster, British Columbia. The site is more particularly known and described as:

Metes and Bounds Description:

ALL AND SINGULAR that parcel or tract of land, situate, lying, and being a portion of Strata Plan NWS2089, Suburban Block 10, which may be more particularly described as follows:

Commencing at the west corner of Belmont Street and Sixth Street in New Westminster, said point also being the east corner of Strata Plan NWS2089;

THENCE: 230°28'54", 19.780 metres more or less, along the north boundary of Belmont Street and the south-east boundary of Strata Plan NWS2089;

THENCE: 320°28'54", 4.471 metres;

THENCE: 50°27'13", 19.292 metres, more or less, to the northeast boundary of Strata Plan NWS2089 and the west boundary of Sixth Street;

THENCE: 140°27'13", 4.480 metres, more or less, along the northeast boundary of Strata Plan NWS2089 and the west boundary of Sixth Street, to the point of commencement and containing by admeasurement 88.5 square metres, more or less, as shown on SLR Consulting (Canada) Ltd. Plan 1.