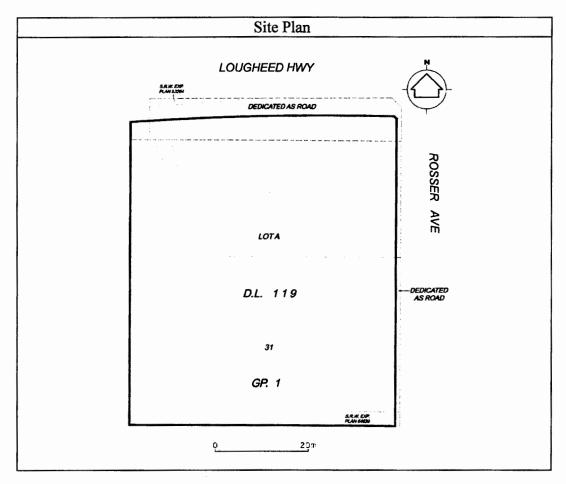

The site covered by this Certificate of Compliance is located at 2077 Rosser Avenue, Burnaby, British Columbia which is more particularly known and described as:

Lot A, District Lot 119, Group 1, New Westminster District Plan BCP46727, and

The approximate centre of the lands using the NAD (North American Datum) 1983 convention is:

Latitude: 49° 15' 57.2"

Longitude: 123° 0' 23.8"

A site plan is attached as Schedule "A" to this Certificate of Compliance.